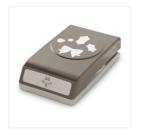

Price: \$17.00

Holly Berry Builder Punch - 141843

Price: \$18.00

Be Merry Designer Series Paper -144111

Price: \$11.00

Wild Wasabi 8-1/2" X 11" Cardstock -108641

Price: \$8.00

Whisper White 8-1/2" X 11" Cardstock -100730