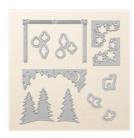

Card Front Builder Thinlits Dies -144674

Mini Stampin' **Dimensionals** -144108

Whisper White 8-1/2" X 11" Cardstock -100730

Old Olive 8-1/2" X 11" Cardstock -100702

Fresh Fig 8-1/2" X 11" Cardstock -144242