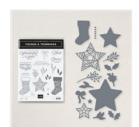

## Supply List Apr 25, 2024

Tidings & Trimmings Bundle (English) - 155716

Price: \$40.50

Painted Christmas 12" X 12" (30.5 X 30.5 Cm) Designer Series Paper -156292

**Sale: \$4.80** Price: \$12.00

Gold & Rose Gold 6" X 6" (15.2 X 15.2 Cm) Metallic Specialty Paper -156844