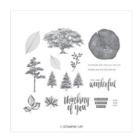

## Supply List May 18, 2024

Rooted In Nature Cling Stamp Set (En) - 148217

Price: \$42.00

Nature's Root Dies - 146341

Price: \$39.00

Layering Circles
Dies - 141705

Price: \$35.00

Subtle 3D Embossing Folder - 151775