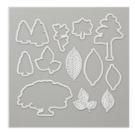

## Supply List May 18, 2024

Rooted In Nature Cling Stamp Set (En) - 148217

Price: \$42.00

Nature's Root Dies - 146341

Price: \$39.00

Layering Circles
Dies - 141705

Price: \$35.00

Subtle 3D Embossing Folder - 151775