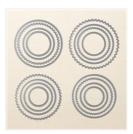

## Supply List May 18, 2024

Rooted In Nature Cling Stamp Set (En) - 148217

Price: \$42.00

Nature's Root Dies - 146341

Price: \$39.00

Layering Circles
Dies - 141705

Price: \$35.00

Subtle 3D Embossing Folder - 151775