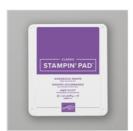

## Apr 25, 2024

Jenny Hall 856-362-7777 jennystampsup@gmail.com www.jennyhalldesign.com

Healing Hugs Clear-Mount Stamp Set -146530

Price: \$21.00

Watercolor Paper - 122959

Price: \$5.00

Gorgeous Grape Classic Stampin' Pad - 147099