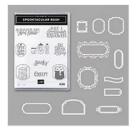

## Apr 25, 2024

Spooktacular Bash Bundle - 153040

Price: \$48.50

Basic Pattern Decorative Masks -150697

Price: \$8.00

Coffin Boxes - 150451

Price: \$7.00

Silver Foil Sheets - 132178