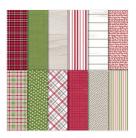

Price: \$35.00

Shaded Spruce Classic Stampin' Pad - 147088

Price: \$9.00

Cherry Cobbler Classic Stampin' Pad - 147083

Price: \$9.00

Donna Ross

Festive Farmhouse 12" X 12" (30.5 X 30.5 Cm) Designer Series Paper -147820

Price: \$11.00

Gold Foil Sheets - 132622

Price: \$5.00

Vellum 8-1/2" X 11" Cardstock -101856

Price: \$10.00

Whisper White 8-1/2" X 11" Cardstock -100730

Price: \$9.75

Metallic Pearls - 146282