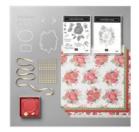

frenchiestamps@hotmail.com http://www.frenchiestamps.com

Christmas Rose Suite Bundle (En) -153947

Christmas Rose Bundle (En) -153944

Christmas Rose Stamp Set (En) -152431

Roses Dies - 152144

Gold 1/4" (6.4 Mm) Shimmer Ribbon -152156

Gold Glitter Enamel Dots -152155

Christmastime Is Here Specialty Designer Series Paper - 152154

Charming Rose Bracelet - 152159

Whisper White 8-1/2" X 11" Cardstock -100730

Daffodil Delight 8-1/2" X 11" Cardstock -119683

Mossy Meadow 8-1/2" X 11" Cardstock -133676

Rich Razzleberry 8-1/2" X 11" Cardstock -115316

Basic Black 8-1/2" X 11" Cardstock -121045

Crushed Curry 8-1/2" X 11" Cardstock -131199

Watercolor Paper - 122959