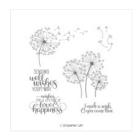

## Supply List

Dandelion Wishes Clear-Mount Stamp Set -146747

Price: \$20.00

Tropical Escape 6" X 6" (15.2 X 15.2 Cm) Designer Series Paper -146916

Price: \$11.00

Blushing Bride 8-1/2" X 11" Cardstock -131198