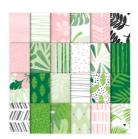

## Supply List

Dandelion Wishes Clear-Mount Stamp Set -146747

Price: \$20.00

Tropical Escape 6" X 6" (15.2 X 15.2 Cm) Designer Series Paper -146916

Price: \$11.00

Blushing Bride 8-1/2" X 11" Cardstock -131198