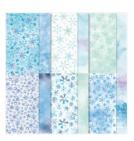

Price: \$10.00

Balmy Blue 8-1/2" X 11" Cardstock -146982

Price: \$10.00

Whisper White 8-1/2" X 11" Cardstock -100730

Price: \$9.75

Snowflake Splendor Designer Series Paper -153512

**Sale: \$9.20** Price: \$11.50