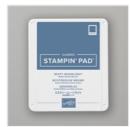

Whisper White Medium Envelopes - 107301

Price: \$7.50

Misty Moonlight Classic Stampin' Pad - 153118

Price: \$9.00

Misty Moonlight Classic Stampin' Ink Refill - 153124

Price: \$5.00

Pool Party 3/8" (1 Cm) Sheer Ribbon - 152462