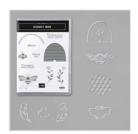

Price: \$6.00

Metallic Baker'S Twine & Sequins Combo Pack -152314

Price: \$0.00

Detailed Bee Dies - 151526

Price: \$26.00

All Dressed Up Dies - 151665

Price: \$35.00

Mini Stampin' Dimensionals -144108