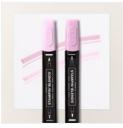

Price: \$11.50

Soft Sea Foam 8-1/2" X 11" Cardstock -146988

Price: \$11.50

Mossy Meadow Classic Stampin' Pad - 147111

Price: \$9.00

Calypso Coral Stampin' Blends Combo Pack -154881

Price: \$11.00

Bubble Bath Stampin' Blends Combo Pack -161675