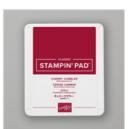

Cherry Cobbler Classic Stampin' Pad - 147083

Price: \$9.00

Versamark Pad - 102283

Price: \$9.50

Basics Embossing Powders - 155554

Price: \$18.00

Matte Black Dots - 154284

**Sale: \$2.80** Price: \$7.00