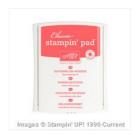

Watermelon Wonder 8-1/2" X 11" Cardstock -138334

Price: \$8.00

Watermelon Wonder Classic Stampin' Pad -138323

Price: \$6.50

Whisper White 8-1/2" X 11" Cardstock -100730

Price: \$9.75

Decorative Dots
Textured
Impressions
Embossing Folder
- 133520