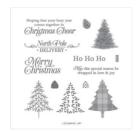

## Apr 25, 2024

Perfectly Plaid **Photopolymer** Stamp Set (En) -149418

Price: \$17.00

Plaid Tidings 6" X 6" (15.2 X 15.2 Cm) Designer Series Paper -153527

Sale: \$6.90 Price: \$11.50

Cherry Cobbler 8-1/2" X 11" Cardstock -119685