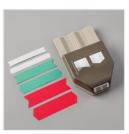

Sale: \$20.30 Price: \$29.00

Tree Punch -135859

Sale: \$10.80 Price: \$18.00

Banners Pick A Punch - 153608

Price: \$27.00

**Pretty Peacock** 1/2" (1.3 Cm) **Scalloped Linen** Ribbon - 149751

Sale: \$3.20 Price: \$8.00