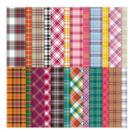

## Apr 25, 2024

Perfectly Plaid **Photopolymer** Stamp Set (En) -149418

Price: \$17.00

Plaid Tidings 6" X 6" (15.2 X 15.2 Cm) Designer Series Paper -153527

Sale: \$6.90 Price: \$11.50

Cherry Cobbler 8-1/2" X 11" Cardstock -119685