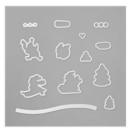

**Shaded Spruce** Classic Stampin' Pad - 147088

Price: \$9.00

Whisper White 8-1/2" X 11" Cardstock -100730

Price: \$9.75

Stitched Nested Labels Dies -149638

Sale: \$28.00 Price: \$35.00

Freezin' Friends Dies - 153561