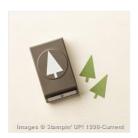

Sale: \$20.30 Price: \$29.00

Tree Punch -135859

Sale: \$10.80 Price: \$18.00

Banners Pick A Punch - 153608

Price: \$27.00

**Pretty Peacock** 1/2" (1.3 Cm) **Scalloped Linen** Ribbon - 149751

Sale: \$3.20 Price: \$8.00