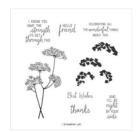

debbiesdesigns2009@gmail.com

http://www.stampinup.net/esuite/home/debbiehenderson/

Queen Anne's Lace Photopolymer Stamp Set (English) - 158309

Price: \$17.00

Rich Razzleberry Classic Stampin' Pad - 147091