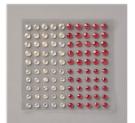

**Sale: \$2.40** Price: \$6.00

Gold 3/8" (1 Cm) Shimmer Ribbon -156470

**Sale: \$1.25** Price: \$8.00

Wonderful Gems - 153536

**Sale: \$3.20** Price: \$8.00

Window Sheets - 142314

Price: \$5.00

Layering Circles
Dies - 151770