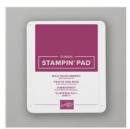

debbiesdesigns2009@gmail.com

http://www.stampinup.net/esuite/home/debbiehenderson/

Queen Anne's Lace Photopolymer Stamp Set (English) - 158309

Price: \$17.00

Rich Razzleberry Classic Stampin' Pad - 147091