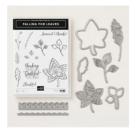

## Apr 26, 2024

Falling For Leaves Photopolymer Bundle - 149938

Price: \$44.00

Mint Macaron 8-1/2" X 11" Cardstock -138337

Price: \$9.25

Mossy Meadow 8-1/2" X 11" Cardstock -133676

Price: \$10.00

Pumpkin Pie 8-1/2" X 11" Cardstock -105117