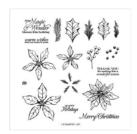

## Apr 26, 2024

Poinsettia Petals Photopolymer Stamp Set (English) - 158251

Price: \$27.00

Basic White 8-1/2" X 11" Cardstock -159276

Price: \$10.50

Basic White 8-1/2" X 11" Thick Cardstock -159229

Price: \$9.00