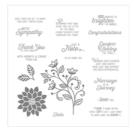

Layering Love Wood-Mount Stamp Set -141962

Flourishing Phrases Clear-Mount Stamp Set -141534

Flourishing Phrases Wood-Mount Stamp Set -141531

May Flowers Framelits Dies -140276

3/4" (1.9 Cm) Circle Punch -119873