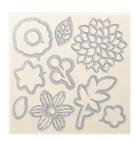

Layering Love Wood-Mount Stamp Set -141962

Flourishing Phrases Clear-Mount Stamp Set -141534

Flourishing Phrases Wood-Mount Stamp Set -141531

May Flowers Framelits Dies -140276

3/4" (1.9 Cm) Circle Punch -119873