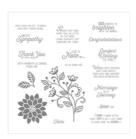

Layering Love Wood-Mount Stamp Set -141962

Flourishing Phrases Clear-Mount Stamp Set -141534

Flourishing Phrases Wood-Mount Stamp Set -141531

May Flowers Framelits Dies -140276

3/4" (1.9 Cm) Circle Punch -119873