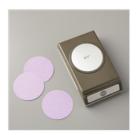

Price: \$8.00

2-1/4" (5.7 Cm) Circle Punch -143720

Price: \$18.00

Scalloped Tag Topper Punch -133324

**Sale: \$13.80** Price: \$23.00