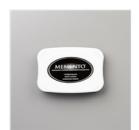

Whisper White 8-1/2" X 11" Cardstock -100730

Price: \$9.75

Real Red 3/8" (1 Cm) Sheer Ribbon - 153535

Sale: \$2.80

Price: \$7.00

Tuxedo Black Memento Ink Pad -132708

Price: \$6.50