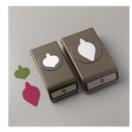

Pine Tree Punch -149521

Sale: \$10.80

Price: \$18.00

Gleaming **Ornaments Punch** Pack - 150647

Sale: \$20.40

Price: \$34.00

Plaid Tidings 6" X 6" (15.2 X 15.2 Cm) Designer Series Paper -153527

> Sale: \$6.90 Price: \$11.50