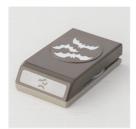

Price: \$5.00

Spooky Bats Punch - 148014

Price: \$18.00

Basic Black 8-1/2" X 11" Cardstock -121045

Price: \$10.00

Whisper White 8-1/2" X 11" Cardstock -100730

Price: \$9.75

Cauldron Bubble Clear-Mount Bundle - 149931