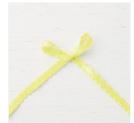

Price: \$44.00

Stamp Set Clear Spooky Sweets -147716

Price: \$16.00

Black 3/8" (1 Cm) Glittered Organdy Ribbon - 147897

Price: \$8.50

Garden Green & White Baker's Twine - 147814

Price: \$4.00

Lemon Lime Twist 3/8" (1 Cm) Mini Ruffled Ribbon -146947

Price: \$8.00

Champagne Mist Shimmer Paint -147044

Price: \$8.00

Frost White Shimmer Paint -147046

Price: \$8.00

Stampin' Spritzer - 126185

Price: \$4.00

Granny Apple Green Classic Stampin' Pad -147095