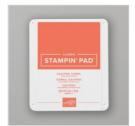

**Sale: \$4.60**Price: \$11.50

Calypso Coral Classic Stampin' Pad - 147101

Price: \$9.00

Calypso Coral 8-1/2" X 11" Cardstock -122925

Price: \$10.00

Pale Papaya Classic Stampin' Pad - 155670

**Sale: \$5.60** Price: \$8.00