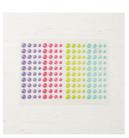

Black 3/8" (1 Cm) Glittered Organdy Ribbon - 147897

Price: \$8.50

Glitter Enamel Dots - 146934

Price: \$7.00

Whisper White 8-1/2" X 11" Cardstock -100730

Price: \$9.75

Basic Black 8-1/2" X 11" Cardstock -121045