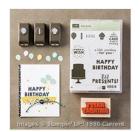

Party Wishes Wood-Mount Bundle - 141073

Price: \$37.25

Deco Labels Collection Framelits Dies -130102

Price: \$25.00

Whisper White 8-1/2" X 11" Thick Cardstock -140272

Price: \$8.25

Crushed Curry 8-1/2" X 11" Cardstock -131199