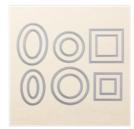

Price: \$6.50

Mint Macaron Classic Stampin' Pad - 138326

Price: \$6.50

Layering Circles
Dies - 141705

Price: \$35.00

Stitched Shapes Dies - 145372

Price: \$30.00

6" X 6" (15.2 Cm X 15.2 Cm) Glimmer Paper Assortment Pack - 143831