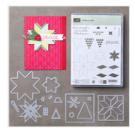

Real Red 8-1/2" X 11" Cardstock -102482

Price: \$10.00

Basic Black 8-1/2" X 11" Cardstock -121045

Price: \$10.00

Whisper White 8-1/2" X 11" Cardstock -100730

Price: \$9.75

Quilted Christmas 6 (15.2 X 15.2 Cm) Designer Series Paper - 144617

Price: \$9.00

Red Foil Sheets - 139607

Price: \$4.00

Real Red Classic Stampin' Pad -126949

Price: \$6.50

Quilt Top Textured Impressions Embossing Folder - 144687

Price: \$8.50

Quilt Builder Framelits Dies -144673