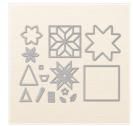

Price: \$9.00

Red Foil Sheets - 139607

Price: \$4.00

Real Red Classic Stampin' Pad -126949

Price: \$6.50

Quilt Top Textured Impressions Embossing Folder - 144687

Price: \$8.50

Quilt Builder Framelits Dies -144673