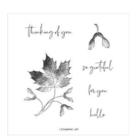

**Sale: \$14.00** Price: \$20.00

Basic White 8-1/2" X 11" Cardstock -159276

Price: \$13.00

Lori Pinto

Leaf Fall 3D Embossing Folder - 159847

Price: \$11.00

Sahara Sand 8-1/2" X 11" Cardstock -121043

**Sale: \$3.70** Price: \$9.25