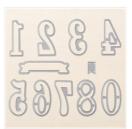

Price: \$16.00

1/2" (1.3 Cm) Circle Punch -119869

Price: \$6.00

Stampin' Trimmer - 126889

Price: \$30.00

Large Numbers Framelits Dies -140622

Price: \$31.00

Emerald Envy 3/8" Striped Grosgrain Ribbon - 144226