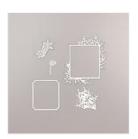

Frosted Foliage Bundle (En) -153029

Frosted Foliage Cling Stamp Set (En) - 150520

Frosted Frames
Dies - 150658

Pretty Peacock 8-1/2" X 11" Cardstock -150880

Shimmery White 8-1/2" X 11" Cardstock -101910

Feels Like Frost 6" X 6" (15.2 X 15.2 Cm) Specialty Designer Series Paper - 150444