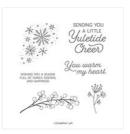

Frosted Foliage Bundle (En) -153029

Frosted Foliage Cling Stamp Set (En) - 150520

Frosted Frames
Dies - 150658

Pretty Peacock 8-1/2" X 11" Cardstock -150880

Shimmery White 8-1/2" X 11" Cardstock -101910

Feels Like Frost 6" X 6" (15.2 X 15.2 Cm) Specialty Designer Series Paper - 150444