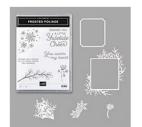

Frosted Foliage Bundle (En) -153029

Frosted Foliage Cling Stamp Set (En) - 150520

Frosted Frames
Dies - 150658

Pretty Peacock 8-1/2" X 11" Cardstock -150880

Shimmery White 8-1/2" X 11" Cardstock -101910

Feels Like Frost 6" X 6" (15.2 X 15.2 Cm) Specialty Designer Series Paper - 150444