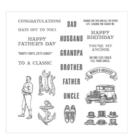

cardcraftsbylilli@gmail.com craicandcrafting.com

Sheltering Tree Photopolymer Stamp Set -137163

Guy Greetings Photopolymer Stamp Set -137178

Basic Black A4 Cardstock -121688

Whisper White A4 Cardstock -106549