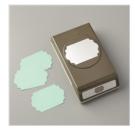

Rainbow Glimmer Paper - 153056

Plaid Tidings 6" X 6" (15.2 X 15.2 Cm) Designer Series Paper -153527

Forever Greenery Designer Series Paper - 152492

Medium Daisy Punch - 149517

Everyday Label Punch - 144668