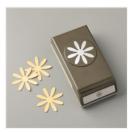

Rainbow Glimmer Paper - 153056

Plaid Tidings 6" X 6" (15.2 X 15.2 Cm) Designer Series Paper -153527

Forever Greenery Designer Series Paper - 152492

Medium Daisy Punch - 149517

Everyday Label Punch - 144668