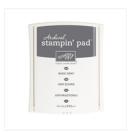

**Sale: \$3.80** Price: \$9.50

Basic White 8-1/2" X 11" Cardstock -159276

Price: \$10.50

Basic White Medium Envelopes - 159236

Price: \$8.50

Basic Gray Archival Stampin' Pad - 140932

Price: \$7.00

Iridescent Rhinestones Basic Jewels - 158130