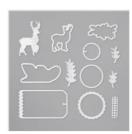

Price: \$128.00

North Pole Wonder Dies - 153523

**Sale: \$21.70**Price: \$31.00

Real Red 3/8" (1 Cm) Sheer Ribbon - 153535

**Sale: \$2.80** Price: \$7.00

Wonder Of The Season Ribbon Combo Pack -153537

**Sale: \$5.40** Price: \$9.00