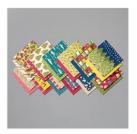

Price: \$15.00

Feels Like Frost 6" X 6" (15.2 X 15.2 Cm) Specialty Designer Series Paper - 150444

Price: \$15.00

Come To Gather Designer Series Paper - 150454

Price: \$11.50

Monster Bash Designer Series Paper - 150447

Price: \$11.50