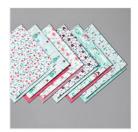

Price: \$15.00

Feels Like Frost 6" X 6" (15.2 X 15.2 Cm) Specialty Designer Series Paper - 150444

Price: \$15.00

Come To Gather Designer Series Paper - 150454

Price: \$11.50

Monster Bash Designer Series Paper - 150447

Price: \$11.50