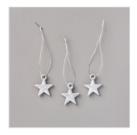

Glitter Star Ornaments -153543

Mossy Meadow 3/8" (1 Cm) Diagonal Stripe Ribbon - 153542

Real Red 3/16" (4.8 Mm) Braided Linen Trim -153546

Beaded Pearls - 153534

All The Trimmings Embellishments -153540

All The Trimmings Ribbon Combo Pack - 153541