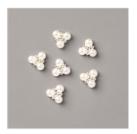

Glitter Star Ornaments -153543

Mossy Meadow 3/8" (1 Cm) Diagonal Stripe Ribbon - 153542

Real Red 3/16" (4.8 Mm) Braided Linen Trim -153546

Beaded Pearls - 153534

All The Trimmings Embellishments -153540

All The Trimmings Ribbon Combo Pack - 153541