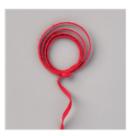

Glitter Star Ornaments -153543

Mossy Meadow 3/8" (1 Cm) Diagonal Stripe Ribbon - 153542

Real Red 3/16" (4.8 Mm) Braided Linen Trim -153546

Beaded Pearls - 153534

All The Trimmings Embellishments -153540

All The Trimmings Ribbon Combo Pack - 153541