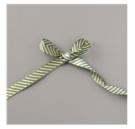

Glitter Star Ornaments -153543

Mossy Meadow 3/8" (1 Cm) Diagonal Stripe Ribbon - 153542

Real Red 3/16" (4.8 Mm) Braided Linen Trim -153546

Beaded Pearls - 153534

All The Trimmings Embellishments -153540

All The Trimmings Ribbon Combo Pack - 153541