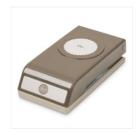

Balmy Blue Classic Stampin' Pad -147105

Blackberry Bliss Classic Stampin' Pad - 147092

Aqua Painters - 103954

Wink Of Stella Clear Glitter Brush - 141897

1-1/4" (3.2 Cm) Circle Punch -119861

1-3/8" (3.5 Cm) Scallop Circle Punch - 146139