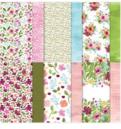

Sale: \$18.60

Price: \$31.00

Awash In Beauty 12" X 12" (30.5 X 30.5 Cm) Designer Series Paper -

158973

**Sale: \$10.80** Price: \$12.00

Basic White 8-1/2" X 11" Cardstock -159276

Price: \$10.50

Balmy Blue 8-1/2" X 11" Cardstock -146982