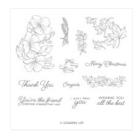

## Apr 19, 2024

Patty Bennett 510-724-1693 pattystamps@comcast.net www.PattyStamps.com

Blended Seasons Clear-Mount Bundle - 149894

Price: \$64.75

Blended Seasons Wood-Mount Bundle - 149893

Price: \$77.25

Stitched Seasons Framelits Dies -149013

Price: \$33.00

Blended Seasons Clear-Mount Stamp Set -149016

Price: \$39.00

Blended Seasons Wood-Mount Stamp Set -149019

Price: \$53.00

Tufted Dynamic Textured Impressions Embossing Folder - 146335

Price: \$9.00