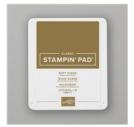

Soft Suede Classic Stampin' Pad -147115

**Sale: \$3.20** Price: \$8.00

Crushed Curry Classic Stampin' Pad - 147087

Price: \$9.00

Leaf Fall 3D Embossing Folder - 159847

Price: \$11.00

Linen Thread -104199

Price: \$5.00