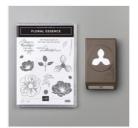

## Supply List

Apr 20, 2024

Linda Krueger 203-994-5077 lindasuekrueger@gmail.com https://thestampcoach.com

Floral Essence Photopolymer Stamp Set (En) -149450

Price: \$17.00

Floral Essence Bundle - 151055

Price: \$31.50

Price: \$3.50

Stampin' Dimensionals -104430

Price: \$4.25

Snail Adhesive - 104332

Price: \$7.00

Pretty Label Punch - 143715

Price: \$18.00

Paper Snips Scissors - 103579