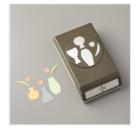

Price: \$10.50

Blushing Bride 8-1/2" X 11" Cardstock -131198

Price: \$9.25

Early Espresso 8-1/2" X 11" Cardstock -119686

Price: \$10.00

Wood Textures
Designer Series
Paper Stack 144177

Price: \$11.00

Big Shot - 143263

Price: \$110.00

Magnetic Platform - 130658

Price: \$40.00

Stitched Rectangle Dies - 148551

Price: \$35.00

Stitched Shapes Dies - 145372

Price: \$30.00

Lily Framelits Dies - 150071