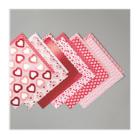

## Supply List Apr 25, 2024

Heartfelt Bundle (En) - 153775

(En) - 153775 Price: \$45.75

From My Heart Specialty Designer Series Paper -151189

Price: \$14.50

From My Heart Faceted Gems -151154

Price: \$6.00

Real Red 3/8" (1 Cm) Double-Stitched Satin Ribbon - 151155