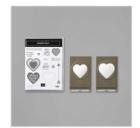

## Supply List Apr 25, 2024

Heartfelt Bundle (En) - 153775

(En) - 153775 Price: \$45.75

From My Heart Specialty Designer Series Paper -151189

Price: \$14.50

From My Heart Faceted Gems -151154

Price: \$6.00

Real Red 3/8" (1 Cm) Double-Stitched Satin Ribbon - 151155