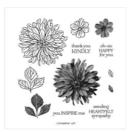

## Supply List Apr 26, 2024

Stitched Leaves Dies - 153567

**Sale: \$28.00** Price: \$35.00

Forever Fern Cling Stamp Set (En) -152559

Price: \$24.00

Delicate Dahlias Photopolymer Stamp Set (English) - 156601