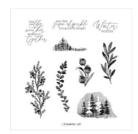

## Supply List

May 20, 2024

Lori Pinto 203-470-1306 lori@lollypoppaper.com www.lollypoppaperandink.com

Magical Meadow Cling Stamp Set (English) - 162134

Price: \$27.00

Winter Meadow 12" X 12" (30.5 X 30.5 Cm) Designer Series Paper -162133