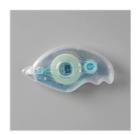

9229 Price: \$9.00



Pear Pizzazz 8-1/2" X 11" Cardstock -131201

Sale: \$7.40 Price: \$9.25



You're A Peach 12" X 12" (30.5 X 30.5 Cm) Designer Series Paper -155686

Sale: \$9.20 Price: \$11.50



Calypso Coral Classic Stampin' Pad - 147101

Price: \$9.00



**Evening Evergreen** Classic Stampin' Pad - 155576

Sale: \$3.20 Price: \$8.00



Stampin' Cut & **Emboss Machine -**149653

Price: \$128.00



**Layering Circles** Dies - 151770

Price: \$35.00



Peach Dies -155829

Sale: \$18.40 Price: \$23.00



Stitched So Sweetly Dies -151690

Price: \$32.00



Tasteful Textile 3D **Embossing Folder** - 152718

Sale: \$5.40 Price: \$9.00



Champagne **Rhinestone Basic** Jewels - 151193

Sale: \$5.40 Price: \$6.00



Stampin' Dimensionals -104430

Price: \$4.25

## Supply List Apr 24, 2024



Stampin' Seal -152813

Price: \$8.00