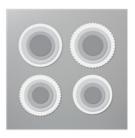

## Supply List Apr 25, 2024

Welcoming Window Photopolymer Stamp Set -154504

Price: \$22.00

Window Flower Box Dies - 154335

**Sale: \$27.20** Price: \$34.00

Welcoming Window Bundle -156271

Price: \$50.25

Layering Circles Dies - 151770