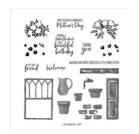

## Supply List Apr 25, 2024

Welcoming Window Photopolymer Stamp Set -154504

Price: \$22.00

Window Flower Box Dies - 154335

**Sale: \$27.20** Price: \$34.00

Welcoming Window Bundle -156271

Price: \$50.25

Layering Circles Dies - 151770