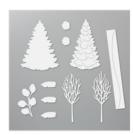

Stamparatus - 146276

Price: \$49.00

In The Woods Dies - 151809

**Sale: \$29.70** Price: \$33.00