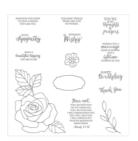

Touches Of Texture Wood-Mount Stamp Set -141934

Price: \$45.00

Hello Friend Wood-Mount Stamp Set -144055

Price: \$29.00

Rose Wonder Photopolymer Stamp Set -140697

Price: \$27.00

Rose Garden Thinlits Dies -140619