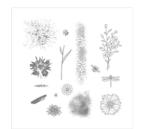

Touches Of Texture Wood-Mount Stamp Set -141934

Price: \$45.00

Hello Friend Wood-Mount Stamp Set -144055

Price: \$29.00

Rose Wonder Photopolymer Stamp Set -140697

Price: \$27.00

Rose Garden Thinlits Dies -140619