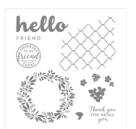

Touches Of Texture Wood-Mount Stamp Set -141934

Price: \$45.00

Hello Friend Wood-Mount Stamp Set -144055

Price: \$29.00

Rose Wonder Photopolymer Stamp Set -140697

Price: \$27.00

Rose Garden Thinlits Dies -140619