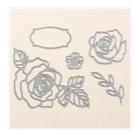

Touches Of Texture Wood-Mount Stamp Set -141934

Price: \$45.00

Hello Friend Wood-Mount Stamp Set -144055

Price: \$29.00

Rose Wonder Photopolymer Stamp Set -140697

Price: \$27.00

Rose Garden Thinlits Dies -140619