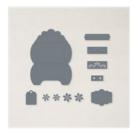

Price: \$10.00

Pretty Pillowbox Dies - 156321

**Sale: \$20.40** Price: \$34.00

Chic Dies - 158815

**Sale: \$18.50** Price: \$37.00

Balmy Blue 8-1/2" X 11" Cardstock -146982

Price: \$10.00

Pacific Point 8-1/2" X 11" Cardstock -111350